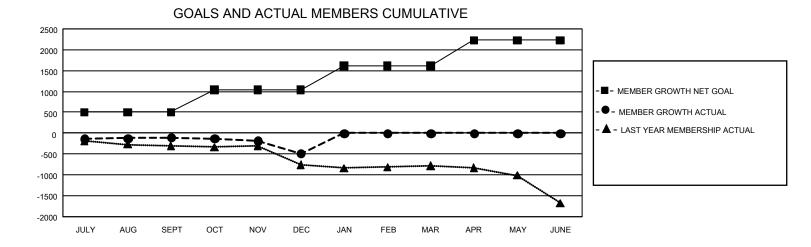

## GAT MONTHLY MEMBERSHIP PROGRESS REPORT Results

GMT Constitutional Area 1, Group D

REPORT DOES NOT INCLUDE CLUBS IN UNDISTRICTED AREAS.

| Clubs                 |               |           |               | Members               |                           |                         |                                                    |
|-----------------------|---------------|-----------|---------------|-----------------------|---------------------------|-------------------------|----------------------------------------------------|
| RESULTS FOR 2023-2024 |               |           |               | RESULTS FOR 2023-2024 |                           |                         |                                                    |
| QUARTER               | NEW CLUB GOAL | NEW CLUBS | DROPPED CLUBS | QUARTER N             | MEMBER GROWTH NET<br>GOAL | MEMBER GROWTH<br>ACTUAL | DROPPED MEMBERS<br>ACTUAL (including<br>transfers) |
| JULY/AUG/SEPT         | 3             | 0         | 9             | JULY/AUG/SEP          | РТ 499                    | 793                     | 791                                                |
| OCT/NOV/DEC           | 39            | 2         | 9             | OCT/NOV/DEC           | 539                       | 775                     | 1,060                                              |
| JAN/FEB/MAR           | 33            | 0         | 0             | JAN/FEB/MAR           | 573                       | 0                       | 0                                                  |
| APR/MAY/JUNE          | 21            | 0         | 0             | APR/MAY/JUNE          | <u> </u>                  | 0                       | 0                                                  |