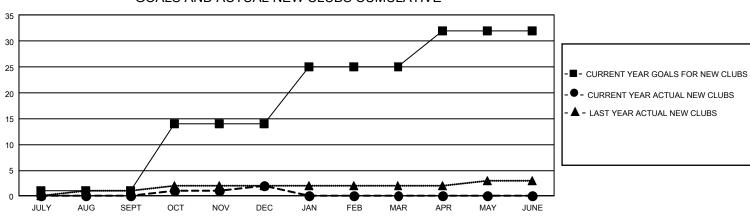

## GAT MONTHLY MEMBERSHIP PROGRESS REPORT Results

GMT Constitutional Area 1, Group D

REPORT DOES NOT INCLUDE CLUBS IN UNDISTRICTED AREAS.

| Clubs                 |               |           |               | Members               |                           |                         |                                                    |
|-----------------------|---------------|-----------|---------------|-----------------------|---------------------------|-------------------------|----------------------------------------------------|
| RESULTS FOR 2023-2024 |               |           |               | RESULTS FOR 2023-2024 |                           |                         |                                                    |
| QUARTER               | NEW CLUB GOAL | NEW CLUBS | DROPPED CLUBS | QUARTER N             | MEMBER GROWTH NET<br>GOAL | MEMBER GROWTH<br>ACTUAL | DROPPED MEMBERS<br>ACTUAL (including<br>transfers) |
| JULY/AUG/SEPT         | 3             | 0         | 9             | JULY/AUG/SEP          | РТ 499                    | 793                     | 791                                                |
| OCT/NOV/DEC           | 39            | 2         | 9             | OCT/NOV/DEC           | 539                       | 775                     | 1,060                                              |
| JAN/FEB/MAR           | 33            | 0         | 0             | JAN/FEB/MAR           | 573                       | 0                       | 0                                                  |
| APR/MAY/JUNE          | 21            | 0         | 0             | APR/MAY/JUNE          | <u> </u>                  | 0                       | 0                                                  |